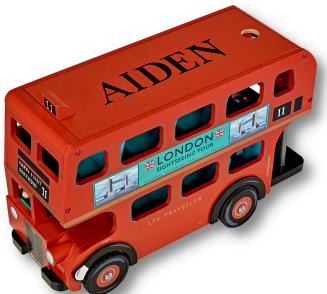

## PARTY TIME

Head to II Gufo for the kid's festive wardrobe. You'll find a high-quality collection of party wear from elegant dresses to funny Christmas jumpers.

Personalised London Bus part of a range of hand painted gifts from Dragons Of Walton Street.