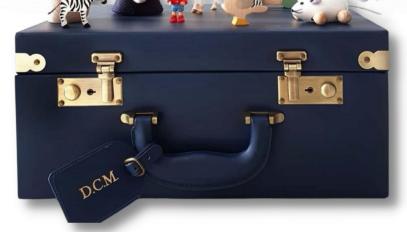

## BROMPTON CROSS Christmas Gift Guide

Leather Memory Box Case with personiled tag, perfect for storing keepsakes from all of life's special moments. A keepsake box for a lifetime of family memories, a gorgeous new baby gift for their 1st Christmas.