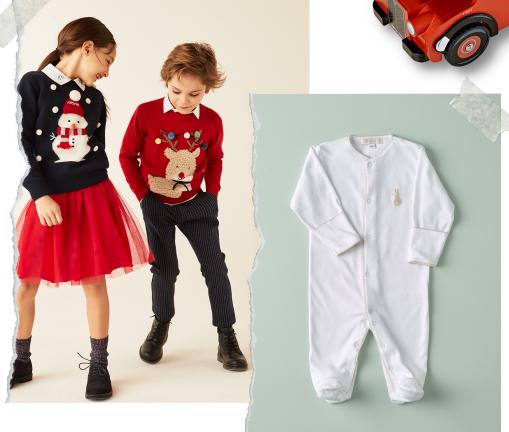

## PARTY TIME

Head to II Gufo for the kid's festive wardrobe. You'll find a high-quality collection of party wear from elegant dresses to funny Christmas jumpers.

Personalised London Bus part of a range of hand painted gifts from Dragons Of Walton Street.

The classic bunny embroidered baby grow for that special first Christmas from The Nursery Window.

Click the image to take you to the website