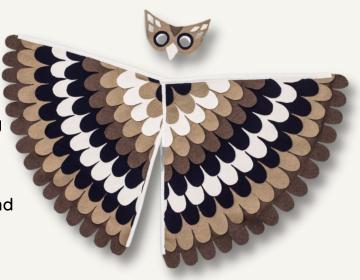

Click the image to take you to the webgite

Lits Play

Dress up as a Midnight Owl from Daylesford Farm. One of a kind, hand made by artisans in rural India working with the ARKE foundation. Created through The Lady Bamford Charitable Trust founded to improve education and help eradicate poverty for women and children.